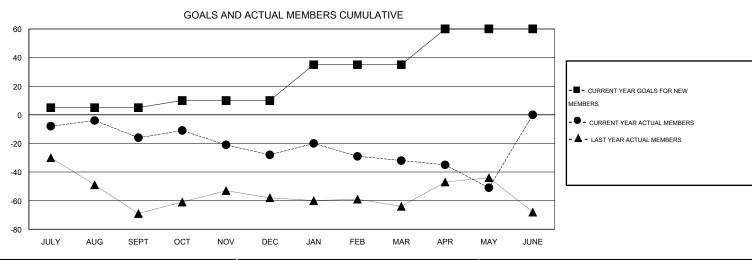

## GOALS AND ACTUAL NEW CLUBS CUMULATIVE

| DROPPED CLUBS: 1        |         | 24 CLUBS OF 44 ADDED 1 OR MORE<br>NEW MEMBERS | GENDER DISTRIBUTION  MALE 717 (71.06%) |              |     |
|-------------------------|---------|-----------------------------------------------|----------------------------------------|--------------|-----|
| DROPPED MEMBERS         |         |                                               | FEMALE                                 | 292 (28.94%) |     |
| DECEASED CLUB CANCELLED | 11<br>4 | CLICK HERE FOR HEALTH ASSESSMENT DATA         | FAMILY UNIT MEMBERS                    |              | 230 |
| OTHER                   | 99      |                                               | HEAD OF HOUSEHOLD                      |              | 110 |
| TOTAL                   | 114     |                                               | NON-HEAD OF HOUSEHOL                   | D            | 120 |