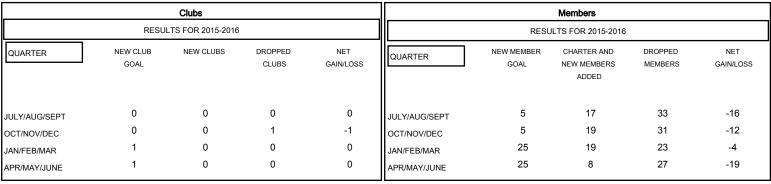

## GOALS AND ACTUAL NEW CLUBS CUMULATIVE

| DROPPED CLUBS: 1        |         | 24 CLUBS OF 44 ADDED 1 OR MORE<br>NEW MEMBERS | GENDER DISTRIBUTION  MALE 717 (71.06%) |              |     |
|-------------------------|---------|-----------------------------------------------|----------------------------------------|--------------|-----|
| DROPPED MEMBERS         |         |                                               | FEMALE                                 | 292 (28.94%) |     |
| DECEASED CLUB CANCELLED | 11<br>4 | CLICK HERE FOR HEALTH ASSESSMENT DATA         | FAMILY UNIT MEMBERS                    |              | 230 |
| OTHER                   | 99      |                                               | HEAD OF HOUSEHOLD                      |              | 110 |
| TOTAL                   | 114     |                                               | NON-HEAD OF HOUSEHOL                   | D            | 120 |